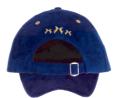

#### COLLECTION HAT limited edition

Navy Blue

Our Limited Edition Collection Hats have become an iconic item amongst the equestrian yards, shooting grounds and farms of Great Britain.

A go-to accessory for all seasons offering full protection from sunshine and precipitation thanks to the powerful D.W.R. Found in all of our weather-wear.

Adjustable brass buckle completes.

One size.

RRP £20.00