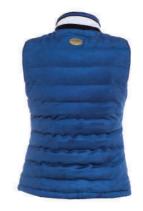

#### WINDERMERE GILET Suede that beats the elements

Honey Tan

Navy Blue

Crafted from a genuine, velvet suede the Windermere Gilet offers all-round weather protection. A Durable Water Repellent (D.W.R.) membrane is applied to the suede to bead precipitation off and away from the wearer whilst a synthetic down ensures optimum insulation and breathability.

A faux fur collar coupled with the trade mark velvet under-collar completes.