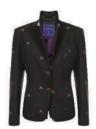

#### **BEAUCHAMP BLAZER** flatteringly british

Deep Blue

Royal Teal

Huntsman Red

Paddock Green

Dark Charcoal

The Flagship product of the Sporting Hares brand, the Beauchamp Blazer is an unmistakable showcase of fine tailoring.

Crafted from a superior wool-blend for endurance whilst a luxurious taffeta-silk lining offers incomparable comfort and style. A trademark velvet under-collar in the brand's colours completes a master-class of British styling.

> UK 8 - 16 EU 36 - 44 US 4 - 12