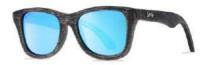

## FENTSONS EYEWEAR premium wooden frames

Dark Walnut Distressed

Handcrafted from premium cuts of select wood, The Fenston range is a tasteful twist of timeless styling with a daring new, modern material in eyewear frames.

Each frame is unique in the way the wood naturally forms and the hand-moulding process involved.

Carefully fitted with maximum protection, powerful Polarised lenses
and spring-loaded hinges to ensure a comfortable, premium frame that
sits on the face without hindrance.

Dark Walnut with Azure Blue Lenses
Distressed with Ice Blue Lenses