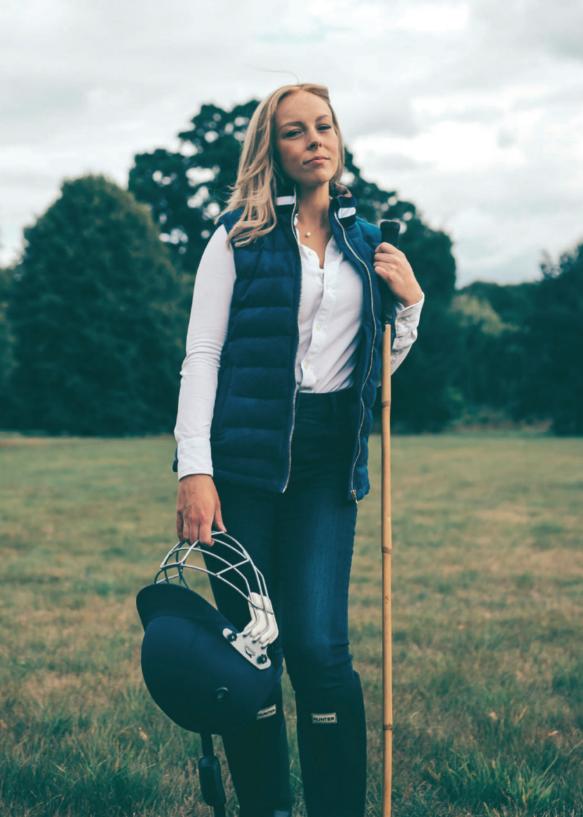

#### WINDERMERE GILET Suede that beats the elements

Honey Tan

Navy Blue

Crafted from a genuine, velvet suede the Windermere Gilet offers all-round weather protection. A Durable Water Repellent (D.W.R.) membrane is applied to the suede to bead precipitation off and away from the wearer whilst a synthetic down ensures optimum insulation and breathability.

A faux fur collar coupled with the trade mark velvet under-collar completes.