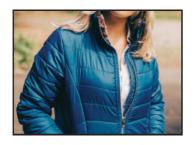

# ALDERBURY JACKET Innovation. Simplicity.

Midnight Blue

Gunmetal Grey

At the heart of what we do is the fuse between innovation and style.

The Alderbruy Jacket is our newest addition with the powerful D.W.R. membrane, copious amounts of synthetic down for optimum insulation, and a semi-tailored fit for full manoeuvrability.

Deep pockets with a faux fur inner collar complement a taffeta-silk lining for an all-round, go-to jacket.

UK 8 - 16 EU 36 - 44 US 4 - 12