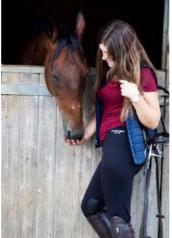

#### **VICTORIOUS BREECHES** sumptuous fleece lined

Onyx Black \*more colours coming 2019

The new Victorious Thermal Riding Tights feature a sumptuous fleece lining to promote optimum insulation in cooler conditions.

A four-way stretch material ensures that the riding tights fit to the contours of the rider whilst allowing maximum movement in the saddle.

Strategically-placed silicon knee-grips complete a performance riding tight.