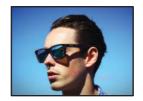

## FENTSONS EYEWEAR premium wooden frames

Dark Walnut Distressed

Handcrafted from premium cuts of select wood, The Fenston range is a tasteful twist of timeless styling with a daring new, modern material in eyewear frames.

Each frame is unique in the way the wood naturally forms and the hand-moulding process involved.

Carefully fitted with maximum protection, powerful Polarised lenses
and spring-loaded hinges to ensure a comfortable, premium frame that
sits on the face without hindrance.

Dark Walnut with Azure Blue Lenses
Distressed with Ice Blue Lenses