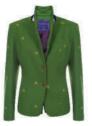

#### **BEAUCHAMP BLAZER** flatteringly british

Deep Blue

Royal Teal

Huntsman Red

Paddock Green

Dark Charcoal

The Flagship product of the Sporting Hares brand, the Beauchamp Blazer is an unmistakable showcase of fine tailoring.

Crafted from a superior wool-blend for endurance whilst a luxurious taffeta-silk lining offers incomparable comfort and style. A trademark velvet under-collar in the brand's colours completes a master-class of British styling.

> UK 8 - 16 EU 36 - 44 US 4 - 12