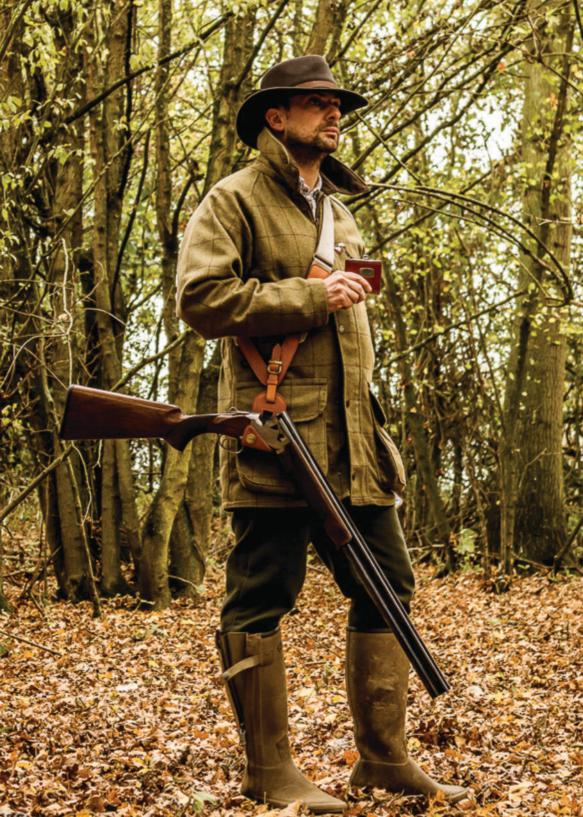

## SHOTGUN HOLDER an innovation in shooting

Honey Tan Dark Brown Rogue Black

Designed to reduce the fatigue and stress experienced by the body from carrying a shotgun for long periods of time, our innovative Shotgun Holders safely and securely hold the shotgun in place next to the waist of the shooter, ready for immediate use.

The simplistic design will hold both 12-bore and 20-bore, Over and Under and Side-by-Side.

Crafted from a genuine, treated cow leather with intricate contrast stitching for a subtle yet perfectly aesthetic style.

All Shotgun Holders come supplied with a full-adjustable canvas and leather strap, Sporting Hares pouch and premium leather wax.

Right Hand Left Hand