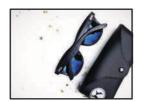

## FENTSONS EYEWEAR premium wooden frames

Dark Walnut Distressed

Handcrafted from premium cuts of select wood, The Fenston range is a tasteful twist of timeless styling with a daring new, modern material in eyewear frames.

Each frame is unique in the way the wood naturally forms and the hand-moulding process involved.

Carefully fitted with maximum protection, powerful Polarised lenses
and spring-loaded hinges to ensure a comfortable, premium frame that
sits on the face without hindrance.

Dark Walnut with Azure Blue Lenses
Distressed with Ice Blue Lenses