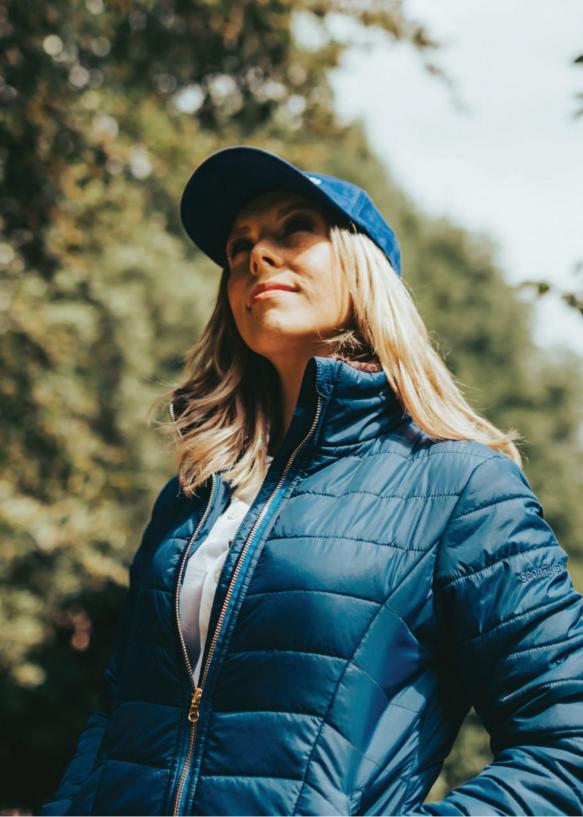

# ALDERBURY JACKET Innovation. Simplicity.

Midnight Blue

Gunmetal Grey

At the heart of what we do is the fuse between innovation and style.

The Alderbruy Jacket is our newest addition with the powerful D.W.R. membrane, copious amounts of synthetic down for optimum insulation, and a semi-tailored fit for full manoeuvrability.

Deep pockets with a faux fur inner collar complement a taffeta-silk lining for an all-round, go-to jacket.

UK 8 - 16 EU 36 - 44 US 4 - 12