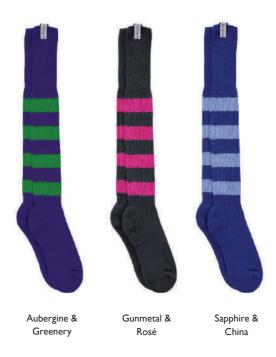

## SPORTING SOCKS premium british socks

Our premium Sporting Socks turn an everyday item in to a highly desirable, must-have product with the highest qualities used during manufacturing. Produced in the heart of England to exacting standards, our Sporting Socks are far more than just 'socks'.

Strategically-placed support panels combine with a small degree of Lycra® to produce a feeling of incomparable comfort on each and every step.

Plus, since 2012, we have been proud to commit 10% of the sale of our Sporting Socks to The Against Breast Cancer charity (Reg. No.: 1121258) with a Pink Ribbon on each sock signifying their truly worthy cause.

One size fits all.

RRP £15.00

Made in Great Britain