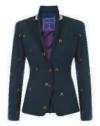

#### **BEAUCHAMP BLAZER** flatteringly british

Deep Blue

Royal Teal

Huntsman Red

Paddock Green

Dark Charcoal

The Flagship product of the Sporting Hares brand, the Beauchamp Blazer is an unmistakable showcase of fine tailoring.

Crafted from a superior wool-blend for endurance whilst a luxurious taffeta-silk lining offers incomparable comfort and style. A trademark velvet under-collar in the brand's colours completes a master-class of British styling.

> UK 8 - 16 EU 36 - 44 US 4 - 12