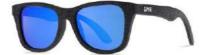

## FENTSONS EYEWEAR premium wooden frames

Dark Walnut Distressed

Handcrafted from premium cuts of select wood, The Fenston range is a tasteful twist of timeless styling with a daring new, modern material in eyewear frames.

Each frame is unique in the way the wood naturally forms and the hand-moulding process involved.

Carefully fitted with maximum protection, powerful Polarised lenses
and spring-loaded hinges to ensure a comfortable, premium frame that
sits on the face without hindrance.

Dark Walnut with Azure Blue Lenses
Distressed with Ice Blue Lenses