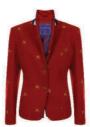

#### **BEAUCHAMP BLAZER** flatteringly british

Deep Blue

Royal Teal

Huntsman Red

Paddock Green

Dark Charcoal

The Flagship product of the Sporting Hares brand, the Beauchamp Blazer is an unmistakable showcase of fine tailoring.

Crafted from a superior wool-blend for endurance whilst a luxurious taffeta-silk lining offers incomparable comfort and style. A trademark velvet under-collar in the brand's colours completes a master-class of British styling.

> UK 8 - 16 EU 36 - 44 US 4 - 12