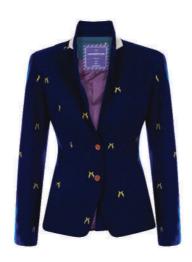

#### **BEAUCHAMP BLAZER** flatteringly british

Deep Blue

Royal Teal

Huntsman Red

Paddock Green

Dark Charcoal

The Flagship product of the Sporting Hares brand, the Beauchamp Blazer is an unmistakable showcase of fine tailoring.

Crafted from a superior wool-blend for endurance whilst a luxurious taffeta-silk lining offers incomparable comfort and style. A trademark velvet under-collar in the brand's colours completes a master-class of British styling.