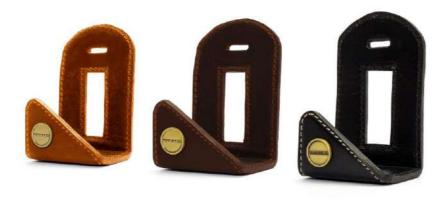

## SHOTGUN HOLDER an innovation in shooting

Honey Tan Dark Brown Rogue Black

Designed to reduce the fatigue and stress experienced by the body from carrying a shotgun for long periods of time, our innovative Shotgun Holders safely and securely hold the shotgun in place next to the waist of the shooter, ready for immediate use.

The simplistic design will hold both 12-bore and 20-bore, Over and Under and Side-by-Side.

Crafted from a genuine, treated cow leather with intricate contrast stitching for a subtle yet perfectly aesthetic style.

All Shotgun Holders come supplied with a full-adjustable canvas and leather strap, Sporting Hares pouch and premium leather wax.

Right Hand Left Hand