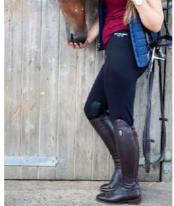

#### **VICTORIOUS BREECHES** sumptuous fleece lined

Onyx Black \*more colours coming 2019

The new Victorious Thermal Riding Tights feature a sumptuous fleece lining to promote optimum insulation in cooler conditions.

A four-way stretch material ensures that the riding tights fit to the contours of the rider whilst allowing maximum movement in the saddle.

Strategically-placed silicon knee-grips complete a performance riding tight.