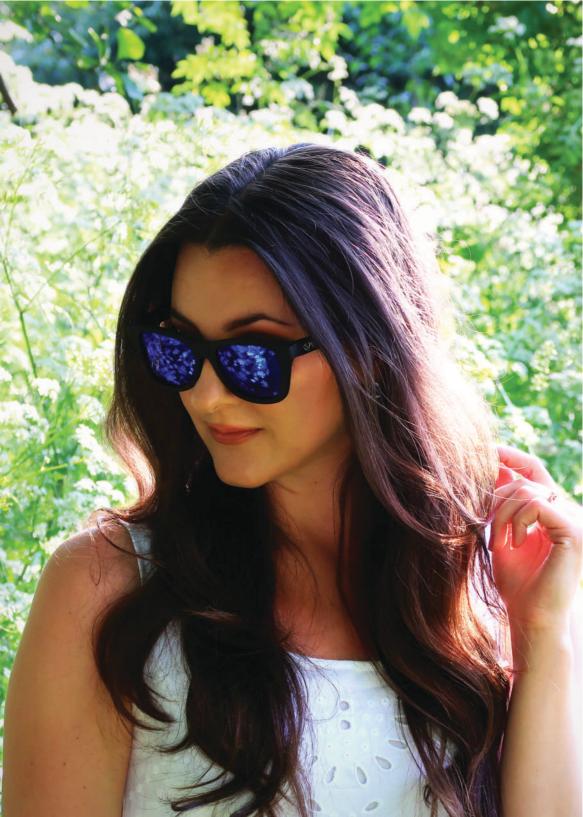

## FENTSONS EYEWEAR premium wooden frames

Dark Walnut Distressed

Handcrafted from premium cuts of select wood, The Fenston range is a tasteful twist of timeless styling with a daring new, modern material in eyewear frames.

Each frame is unique in the way the wood naturally forms and the hand-moulding process involved.

Carefully fitted with maximum protection, powerful Polarised lenses
and spring-loaded hinges to ensure a comfortable, premium frame that
sits on the face without hindrance.

Dark Walnut with Azure Blue Lenses
Distressed with Ice Blue Lenses