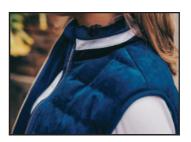

# ALDERBURY JACKET Innovation. Simplicity.

Midnight Blue

Gunmetal Grey

At the heart of what we do is the fuse between innovation and style.

The Alderbruy Jacket is our newest addition with the powerful D.W.R. membrane, copious amounts of synthetic down for optimum insulation, and a semi-tailored fit for full manoeuvrability.

Deep pockets with a faux fur inner collar complement a taffeta-silk lining for an all-round, go-to jacket.

UK 8 - 16 EU 36 - 44 US 4 - 12