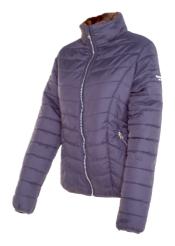

# ALDERBURY JACKET Innovation. Simplicity.

Midnight Blue

Gunmetal Grey

At the heart of what we do is the fuse between innovation and style.

The Alderbruy Jacket is our newest addition with the powerful D.W.R. membrane, copious amounts of synthetic down for optimum insulation, and a semi-tailored fit for full manoeuvrability.

Deep pockets with a faux fur inner collar complement a taffeta-silk lining for an all-round, go-to jacket.

UK 8 - 16 EU 36 - 44 US 4 - 12