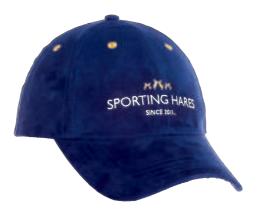

#### COLLECTION HAT limited edition

Navy Blue

Our Limited Edition Collection Hats have become an iconic item amongst the equestrian yards, shooting grounds and farms of Great Britain.

A go-to accessory for all seasons offering full protection from sunshine and precipitation thanks to the powerful D.W.R. Found in all of our weather-wear.

Adjustable brass buckle completes.

One size.

RRP £20.00