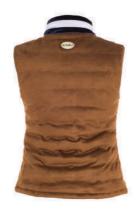

#### WINDERMERE GILET Suede that beats the elements

Honey Tan

Navy Blue

Crafted from a genuine, velvet suede the Windermere Gilet offers all-round weather protection. A Durable Water Repellent (D.W.R.) membrane is applied to the suede to bead precipitation off and away from the wearer whilst a synthetic down ensures optimum insulation and breathability.

A faux fur collar coupled with the trade mark velvet under-collar completes.