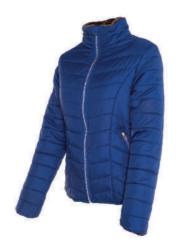

# ALDERBURY JACKET Innovation. Simplicity.

Midnight Blue

Gunmetal Grey

At the heart of what we do is the fuse between innovation and style.

The Alderbruy Jacket is our newest addition with the powerful D.W.R. membrane, copious amounts of synthetic down for optimum insulation, and a semi-tailored fit for full manoeuvrability.

Deep pockets with a faux fur inner collar complement a taffeta-silk lining for an all-round, go-to jacket.

UK 8 - 16 EU 36 - 44 US 4 - 12